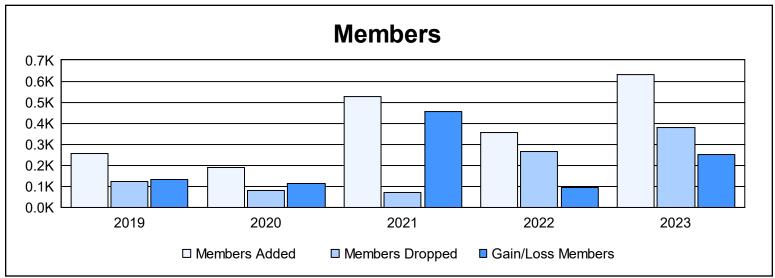

District E 1 As of June 2023 Cumulative

| Year      | New<br>Clubs | Dropped<br>Clubs | Gain/<br>Loss<br>Clubs | New<br>Members | Charter<br>Members | Reinstate<br>Members | Transfer<br>Members | Total<br>Member<br>Added | Total<br>Members<br>Dropped | Gain/<br>Loss<br>Members |
|-----------|--------------|------------------|------------------------|----------------|--------------------|----------------------|---------------------|--------------------------|-----------------------------|--------------------------|
| 2018-2019 | 1            | 0                | 1                      | 198            | 54                 | 0                    | 2                   | 254                      | 122                         | 132                      |
| 2019-2020 | 1            | 0                | 1                      | 160            | 24                 | 0                    | 6                   | 190                      | 79                          | 111                      |
| 2020-2021 | 10           | 0                | 10                     | 239            | 281                | 1                    | 4                   | 525                      | 71                          | 454                      |
| 2021-2022 | 5            | 0                | 5                      | 200            | 155                | 1                    | 1                   | 357                      | 265                         | 92                       |
| 2022-2023 | 11           | 0                | 11                     | 289            | 324                | 12                   | 4                   | 629                      | 380                         | 249                      |
| Average   | 6            | 0                | 6                      | 217            | 168                | 3                    | 3                   | 391                      | 183                         | 208                      |