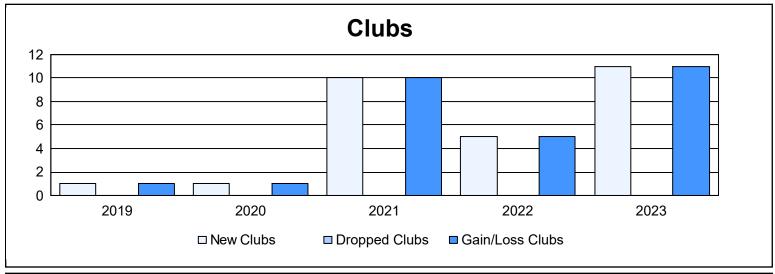

District E 1 As of June 2023 Cumulative

| Year      | New<br>Clubs | Dropped<br>Clubs | Gain/<br>Loss<br>Clubs | New<br>Members | Charter<br>Members | Reinstate<br>Members | Transfer<br>Members | Total<br>Member<br>Added | Total<br>Members<br>Dropped | Gain/<br>Loss<br>Members |
|-----------|--------------|------------------|------------------------|----------------|--------------------|----------------------|---------------------|--------------------------|-----------------------------|--------------------------|
| 2018-2019 | 1            | 0                | 1                      | 198            | 54                 | 0                    | 2                   | 254                      | 122                         | 132                      |
| 2019-2020 | 1            | 0                | 1                      | 160            | 24                 | 0                    | 6                   | 190                      | 79                          | 111                      |
| 2020-2021 | 10           | 0                | 10                     | 239            | 281                | 1                    | 4                   | 525                      | 71                          | 454                      |
| 2021-2022 | 5            | 0                | 5                      | 200            | 155                | 1                    | 1                   | 357                      | 265                         | 92                       |
| 2022-2023 | 11           | 0                | 11                     | 289            | 324                | 12                   | 4                   | 629                      | 380                         | 249                      |
| Average   | 6            | 0                | 6                      | 217            | 168                | 3                    | 3                   | 391                      | 183                         | 208                      |